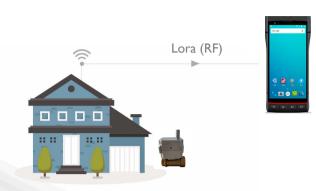

## **Data Communication**

### How to use the valve Open/Close

Workers can use Handheld to find number of valve, and choose function of open and close

- ➤ Communication Power: 158.5mW(22dB)
- ➤ Communication Frequency: 433MHz or Option
- ➤ Current for close: 20mA
- ➤ Communication Distance: 1km(Wide place)

#### **Management Platform**

The platform implement is to Open / Close valve for prevent water waste. Workers can choose right valve number or others and then do function of open and close on Handheld.