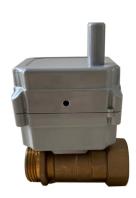

# Model SCV-DN15

#### **Smart Control Valve**

SCV-DN15 is designed to manage water and limit consumption remotely, and this can help customers to save bill if leak, and protect revenue.

#### Feature:

- > Brass (57%Cu) material valve
- > Remote control valve
- > Battery operation, 6 + years
- > Open/Close with Handheld
- > Easy installation, and short length
- > Automatic design Open/Close for prevent valve getting stuck over time
- ➤ Wireless Lora Communication