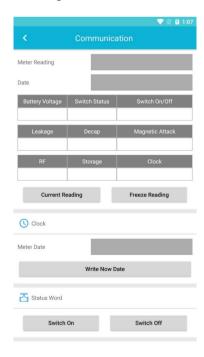

### How to use the valve Open/Close

Workers can use Handheld to find number of valve, and choose function of open and close

- ➤ Communication Power: 158.5mW(22dB)
- ➤ Communication Frequency: 433MHz or Option
- ➤ Current for close: 20mA
- ➤ Communication Distance: 1km(Wide place)

#### **Management Platform**

The platform implement is to Open / Close valve for prevent water waste. Workers can choose right valve number or others and then do function of open and close on Handheld.